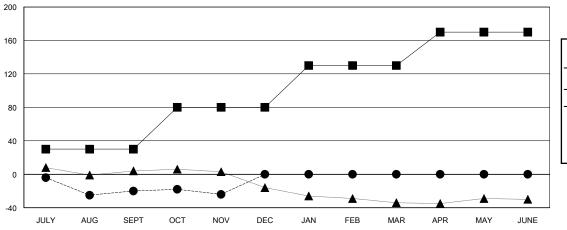

## GOALS AND ACTUAL MEMBERS CUMULATIVE

| - ■ - MEMBER GROWTH N | NET GOA | ٩L |
|-----------------------|---------|----|
|-----------------------|---------|----|

- ● - MEMBER GROWTH ACTUAL

- ▲ - LAST YEAR MEMBERSHIP ACTUAL

## District 2 A1

GMT: LOCATION TEXAS GMT CA

| •             |               |             |               |                               |                        |                         |                                                    |
|---------------|---------------|-------------|---------------|-------------------------------|------------------------|-------------------------|----------------------------------------------------|
|               | Club          | os          |               | Members RESULTS FOR 2023-2024 |                        |                         |                                                    |
|               | RESULTS FOR   | R 2023-2024 |               |                               |                        |                         |                                                    |
| QUARTER       | NEW CLUB GOAL | NEW CLUBS   | DROPPED CLUBS | QUARTER MEME                  | BER GROWTH NET<br>GOAL | MEMBER GROWTH<br>ACTUAL | DROPPED<br>MEMBERS ACTUAL<br>(including transfers) |
| JULY/AUG/SEPT | 0             | 0           | 0             | JULY/AUG/SEPT                 | 30                     | 39                      | 55                                                 |
| OCT/NOV/DEC   | 0             | 0           | 0             | OCT/NOV/DEC                   | 50                     | 11                      | 14                                                 |
| JAN/FEB/MAR   | 1             | 0           | 0             | JAN/FEB/MAR                   | 50                     | 0                       | 0                                                  |
| APR/MAY/JUNE  | 1             | 0           | 0             | APR/MAY/JUNE                  | 40                     | 0                       | 0                                                  |