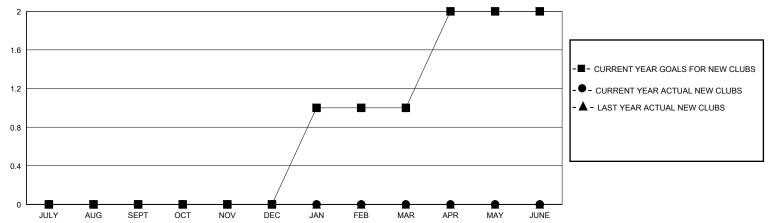

## GOALS AND ACTUAL NEW CLUBS CUMULATIVE

## District 2 A1

GMT: LOCATION TEXAS GMT CA

| •             |               |             |               |                               |                        |                         |                                                    |
|---------------|---------------|-------------|---------------|-------------------------------|------------------------|-------------------------|----------------------------------------------------|
|               | Club          | os          |               | Members RESULTS FOR 2023-2024 |                        |                         |                                                    |
|               | RESULTS FOR   | R 2023-2024 |               |                               |                        |                         |                                                    |
| QUARTER       | NEW CLUB GOAL | NEW CLUBS   | DROPPED CLUBS | QUARTER MEME                  | BER GROWTH NET<br>GOAL | MEMBER GROWTH<br>ACTUAL | DROPPED<br>MEMBERS ACTUAL<br>(including transfers) |
| JULY/AUG/SEPT | 0             | 0           | 0             | JULY/AUG/SEPT                 | 30                     | 39                      | 55                                                 |
| OCT/NOV/DEC   | 0             | 0           | 0             | OCT/NOV/DEC                   | 50                     | 11                      | 14                                                 |
| JAN/FEB/MAR   | 1             | 0           | 0             | JAN/FEB/MAR                   | 50                     | 0                       | 0                                                  |
| APR/MAY/JUNE  | 1             | 0           | 0             | APR/MAY/JUNE                  | 40                     | 0                       | 0                                                  |